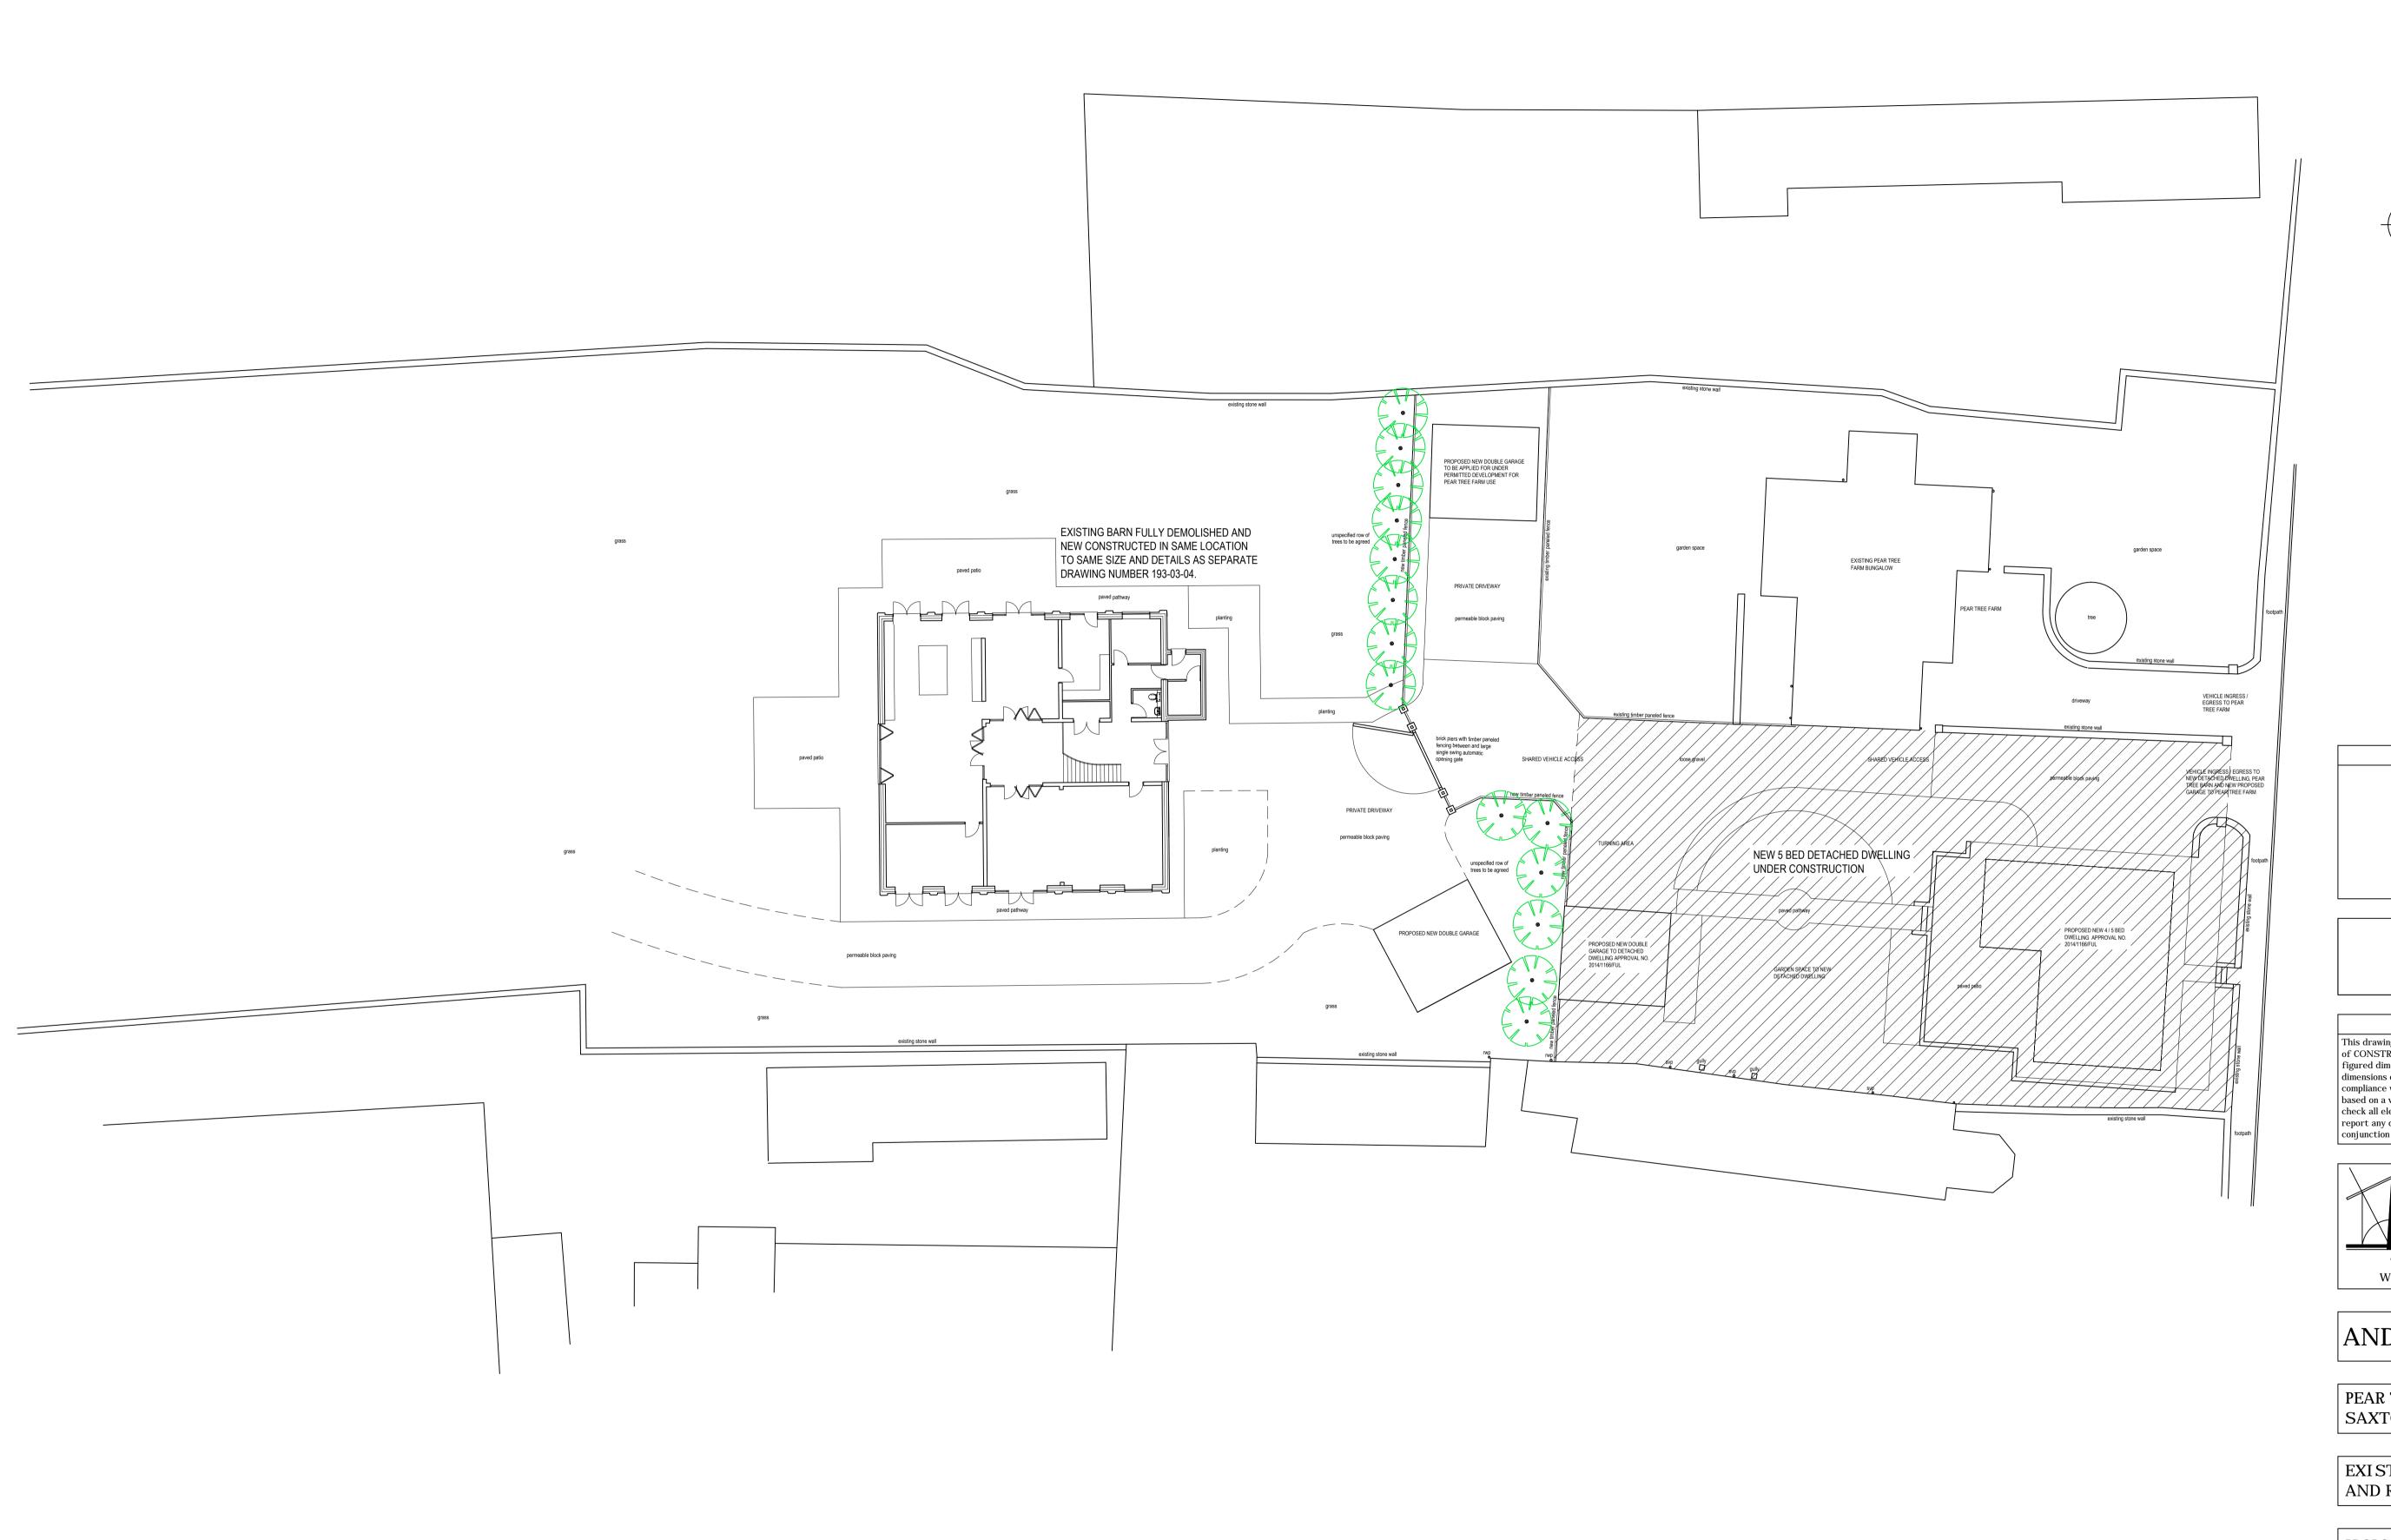

The Studio, Mission Hall, Clarion Street, Wakefield, WF1 5EX Tel; 07547 523 228

CLIENT:

ANDY SHUTER

LOCATION:

PEAR TREE BARN, MAIN STREET, SAXTON, LS24 9PY

PROJECT:

EXISTING BARN DEMOLITION AND RE BUILD

DRAWING TITLE:

PROPOSED SITE BLOCK PLAN

DATE: DEC 2017

RECEIVED

15 December 2017

**DEVELOPMENT MANAGEMENT** 

SCALE: 1/200 @ A1

DRAWING N°:

193-03-03